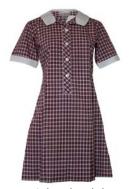

Kew High School blazer

Maroon pullover (To be phased out by 2027) Black pullover (VCE only)

Long-sleeved shirt (Classic or tailored)

Short-sleeved shirt

Rugby top

Softshell jacket

Kew High School dress

Grey with ruby stripe