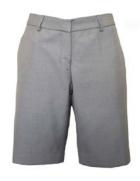

Trousers (Grey)
With or without pleats

Shorts (Grey)
With or without pleats

**Socks** Black or White

**Tights** – to be worn with skirt only. Black cotton blend or opaque (70 denier)

**Kew High School** Aspire . Strive . Achieve.