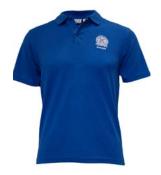

Rugby top

Softshell jacket

Long-sleeved polo

Short-sleeved polo

**Polo in House colours** Blue, red, green, yellow

**Trackpants**Black with logo

Shorts Black with logo

Kew High School broad-brimmed hat Worn Terms 1 & 4