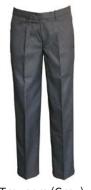

Trousers (Grey)
With or without pleats

Shorts (Grey)
With or without pleats

**Socks** Black or White

**Tights** – to be worn with skirt only. Black cotton blend or opaque (70 denier)

**Kew High School** Aspire . Strive . Achieve.