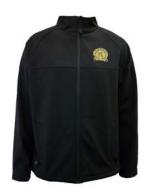

Kew High School blazer

Maroon pullover (To be phased out by 2027) Black pullover (VCE only)

Long-sleeved shirt (Classic or tailored)

Short-sleeved shirt

Rugby top

Softshell jacket

Kew High School dress

Grey with ruby stripe