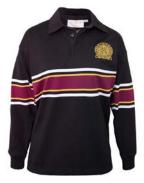

Kew High School blazer

Maroon pullover (To be phased out by 2027) Black pullover (VCE only)

Long-sleeved shirt (Classic or tailored)

Short-sleeved shirt

Rugby top

Softshell jacket

Kew High School dress

Grey with ruby stripe