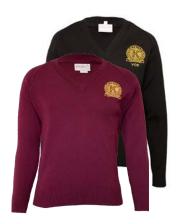

Kew High School blazer

Maroon pullover (To be phased out by 2027) Black pullover (VCE only)

Long-sleeved shirt (Classic or tailored)

Short-sleeved shirt

Rugby top

Softshell jacket

Kew High School dress

Grey with ruby stripe