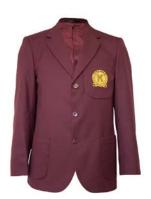

Kew High School blazer

Maroon pullover (To be phased out by 2027) Black pullover (VCE only)

Long-sleeved shirt (Classic or tailored)

Short-sleeved shirt

Rugby top

Softshell jacket

Kew High School dress

Grey with ruby stripe