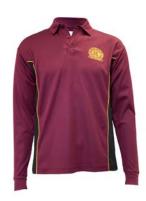

Rugby top

Softshell jacket

Long-sleeved polo

Short-sleeved polo

**Polo in House colours** Blue, red, green, yellow

**Trackpants**Black with logo

Shorts Black with logo

Kew High School broad-brimmed hat Worn Terms 1 & 4