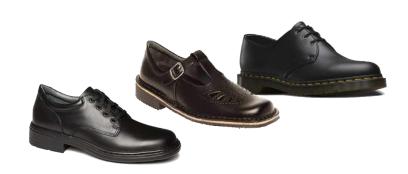

## Academic uniform (continued)

Black or maroon

Shoes – Lace-up, 3-eye Dr. Martens, or T-Bar in black leather Please note that boots, slip-on, zipped, canvas, suede, ballet-style or runners/sport shoes are NOT acceptable.