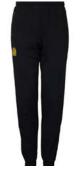

Rugby top

Softshell jacket

Long-sleeved polo

Short-sleeved polo

**Polo in House colours** Blue, red, green, yellow

**Trackpants**Black with logo

Shorts Black with logo

Kew High School broad-brimmed hat Worn Terms 1 & 4