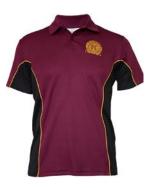

Rugby top

Softshell jacket

Long-sleeved polo

Short-sleeved polo

**Polo in House colours** Blue, red, green, yellow

**Trackpants**Black with logo

Shorts Black with logo

Kew High School broad-brimmed hat Worn Terms 1 & 4