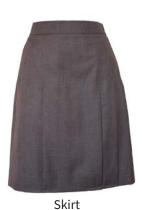

Trousers (Grey)
With or without pleats

Shorts (Grey)
With or without pleats

**Socks** Black or White

**Tights** – to be worn with skirt only. Black cotton blend or opaque (70 denier)

**Kew High School** Aspire . Strive . Achieve.