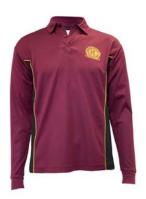

Rugby top

Softshell jacket

Long-sleeved polo

Short-sleeved polo

Polo in House colours Blue, green, red, yellow

**Trackpants**Black with logo

Shorts Black with logo

Kew High School broad-brimmed hat Worn Terms 1 & 4