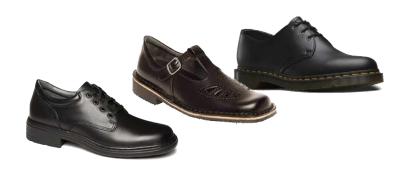

## Academic uniform (continued)

Scarf Black or maroon

Shoes – Black leather lace-up or T-bar
Please note that boots, slip-on, zipped, canvas, suede,
ballet-style or runners/sport shoes are NOT acceptable.