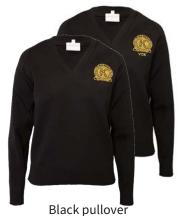

Kew High School blazer

(Available for winter 2024)

VCE Black pullover

Long-sleeved shirt
Classic or tailored

Short-sleeved shirt

Rugby top

Softshell jacket

Kew High School dress