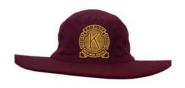

Rugby top

Softshell jacket

Long-sleeved polo

Short-sleeved polo

Polo in House colours Blue, green, red, yellow

**Trackpants**Black with logo

Shorts Black with logo

Kew High School broad-brimmed hat Worn Terms 1 & 4