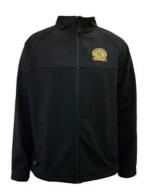

Kew High School blazer

(Available for winter 2024)

VCE Black pullover

Long-sleeved shirt
Classic or tailored

Short-sleeved shirt

Rugby top

Softshell jacket

Kew High School dress

Rugby top

Softshell jacket

Long-sleeved polo

Short-sleeved polo

Polo in House colours Blue, green, red, yellow

**Trackpants**Black with logo

Shorts Black with logo

Kew High School broad-brimmed hat Worn Terms 1 & 4