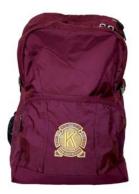

. Please note that except for the softshell jacket and the rugby top, these items cannot be worn with the PE uniform.



Kew High School blazer



(Available for winter 2024)

VCE Black pullover



Long-sleeved shirt
Classic or tailored



Short-sleeved shirt



Rugby top



Softshell jacket



Kew High School dress



Grey with ruby stripe



Trousers (Grey)
With or without pleats



Shorts (Grey)
With or without pleats



**Socks** Black or white



**Tights** – Black cotton blend or opaque (70 denier)

To be worn with skirt only

**Kew High School**Aspire . Strive . Achieve.

## Academic uniform (continued)





Scarf Black or maroon



Shoes – Black leather lace-up or T-bar
Please note that boots, slip-on, zipped, canvas, suede,
ballet-style or runners/sport shoes are NOT acceptable.



School bag Airopak or Chiropak II

Uniform Handbook 2024



### Physical Education (PE) uniform

Students may choose to wear the PE uniform on any school day, except when stipulated (e.g. if involved in formal school events or activities). The PE uniform MUST be worn for PE, Sport Ed, sporting events and PE excursions. PE uniform items (other than the rugby top and softshell jacket) may not be mixed with Academic uniform items.



Rugby top



Softshell jacket



Long-sleeved polo



Short-sleeved polo



Polo in House colours Blue, green, red, yellow



**Trackpants**Black with logo



Shorts Black with logo



Kew High School broad-brimmed hat Worn Terms 1 & 4



Sport socks
Plain black or white,
no logos