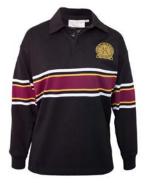

Kew High School blazer

(Available for winter 2024)

VCE Black pullover

Long-sleeved shirt
Classic or tailored

Short-sleeved shirt

Rugby top

Softshell jacket

Kew High School dress

Rugby top

Softshell jacket

Long-sleeved polo

Short-sleeved polo

Polo in House colours Blue, green, red, yellow

**Trackpants**Black with logo

Shorts Black with logo

Kew High School broad-brimmed hat Worn Terms 1 & 4