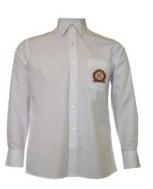

Kew High School blazer

(Available for winter 2024)

VCE Black pullover

Long-sleeved shirt
Classic or tailored

Short-sleeved shirt

Rugby top

Softshell jacket

Kew High School dress