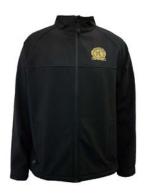

Kew High School blazer

(Available for winter 2024)

VCE Black pullover

Long-sleeved shirt
Classic or tailored

Short-sleeved shirt

Rugby top

Softshell jacket

Kew High School dress

Rugby top

Softshell jacket

Long-sleeved polo

Short-sleeved polo

Polo in House colours Blue, green, red, yellow

**Trackpants**Black with logo

Shorts Black with logo

Kew High School broad-brimmed hat Worn Terms 1 & 4