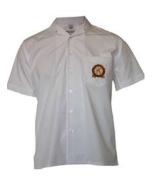

Kew High School blazer

(Available for winter 2024)

VCE Black pullover

Long-sleeved shirt
Classic or tailored

Short-sleeved shirt

Rugby top

Softshell jacket

Kew High School dress