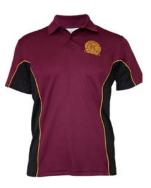

Rugby top

Softshell jacket

Long-sleeved polo

Short-sleeved polo

Polo in House colours Blue, green, red, yellow

**Trackpants**Black with logo

Shorts Black with logo

Kew High School broad-brimmed hat Worn Terms 1 & 4