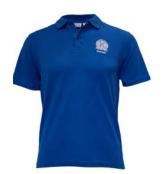

Rugby top

Softshell jacket

Long-sleeved polo

Short-sleeved polo

Polo in House colours Blue, green, red, yellow

**Trackpants**Black with logo

Shorts Black with logo

Kew High School broad-brimmed hat Worn Terms 1 & 4