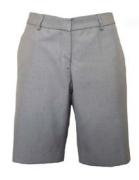

Grey with ruby stripe

Trousers (Grey)
With or without pleats

Shorts (Grey)
With or without pleats

**Socks** Black or white

**Tights** – Black cotton blend or opaque (70 denier)

To be worn with skirt only

**Kew High School**Aspire . Strive . Achieve.