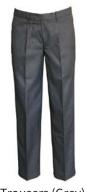

Grey with ruby stripe

Trousers (Grey)
With or without pleats

Shorts (Grey)
With or without pleats

**Socks** Black or white

**Tights** – Black cotton blend or opaque (70 denier)

To be worn with skirt only

**Kew High School**Aspire . Strive . Achieve.