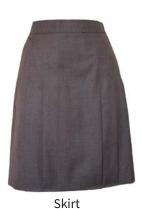

Grey with ruby stripe

Trousers (Grey)
With or without pleats

Shorts (Grey)
With or without pleats

**Socks** Black or white

**Tights** – Black cotton blend or opaque (70 denier)

To be worn with skirt only

**Kew High School**Aspire . Strive . Achieve.