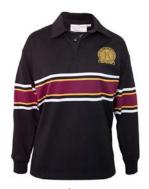

Kew High School blazer

(Available for winter 2024)

VCE Black pullover

Long-sleeved shirt
Classic or tailored

Short-sleeved shirt

Rugby top

Softshell jacket

Kew High School dress

Rugby top

Softshell jacket

Long-sleeved polo

Short-sleeved polo

Polo in House colours Blue, green, red, yellow

**Trackpants**Black with logo

Shorts Black with logo

Kew High School broad-brimmed hat Worn Terms 1 & 4