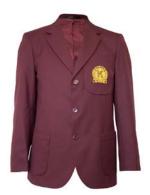

Kew High School blazer

(Available for winter 2024)

VCE Black pullover

Long-sleeved shirt
Classic or tailored

Short-sleeved shirt

Rugby top

Softshell jacket

Kew High School dress