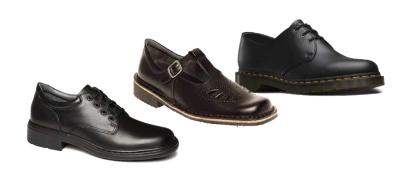

## Academic uniform (continued)

**Scarf**Black or maroon

Shoes – Lace-up, 3-eye Dr. Martens, or T-Bar in black leather
Please note that boots, slip-on, zipped, canvas, suede, ballet-style or
runners/sport shoes are NOT acceptable.