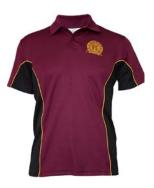

### Physical Education (PE) Uniform

The PE uniform MUST be worn for PE, Sport Ed, sporting events and PE excursions. In addition to this, the PE uniform can be worn on any day or season dependent on student choice. With the exception of the spray jacket and rugby top, the PE uniform items cannot be mixed with the Academic uniform.

Rugby top

Spray jacket

Long-sleeved polo

Short-sleeved polo

**Polo in House colours** Blue, red, green, yellow

**Trackpants**Black with logo

Shorts Black with logo

Kew High School broad-brimmed hat Worn Terms 1 & 4