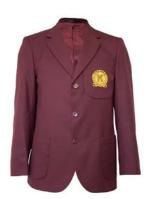

#### Academic uniform

The Academic uniform including the blazer is required to be worn at events such as Presentation Night and non-PE excursions. Students may select any items to wear from this section. Please note that, except for the spray jacket and rugby top, these items cannot be worn with the PE uniform.

Kew High School blazer

Maroon pullover
Black pullover (VCE only)

Long-sleeved shirt (Classic or tailored)

Short-sleeved shirt

Rugby top

Spray jacket

Kew High School dress

Grey with ruby stripe