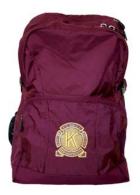

lease note that, except for the spray jacket and rugby top, these items cannot be worn with the PE uniform.



Kew High School blazer



Maroon pullover
Black pullover (VCE only)



Long-sleeved shirt (Classic or tailored)



Short-sleeved shirt



Rugby top



Spray jacket



Kew High School dress



Grey with ruby stripe



Trousers (Grey)
With or without pleats



Shorts (Grey)
With or without pleats



Socks Black only



**Tights** – to be worn with skirt only. Black cotton blend or opaque (70 denier)

**Kew High School**Aspire . Strive . Achieve.

## Academic uniform (continued)





**Scarf**Black or maroon



Shoes – Lace-up, 3-eye Dr. Martens, or T-Bar in black leather
Please note that boots, slip-on, zipped, canvas, suede, ballet-style or
runners/sport shoes are NOT acceptable.



School bag Airopak or Chiropak II

Last modified: December 19, 2022



### Physical Education (PE) Uniform

The PE uniform MUST be worn for PE, Sport Ed, sporting events and PE excursions. In addition to this, the PE uniform can be worn on any day or season dependent on student choice. With the exception of the spray jacket and rugby top, the PE uniform items cannot be mixed with the Academic uniform.



Rugby top



Spray jacket



Long-sleeved polo



Short-sleeved polo



**Polo in House colours** Blue, red, green, yellow



**Trackpants**Black with logo



Shorts Black with logo



Kew High School broad-brimmed hat Worn Terms 1 & 4



**Sport socks**Plain black, no logos