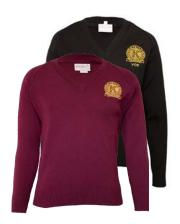

Kew High School blazer

Maroon pullover
Black pullover (VCE only)

Long-sleeved shirt (Classic or tailored)

Short-sleeved shirt

Rugby top

Spray jacket

Kew High School dress

Grey with ruby stripe