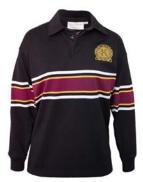

Kew High School blazer

Maroon pullover
Black pullover (VCE only)

Long-sleeved shirt (Classic or tailored)

Short-sleeved shirt

Rugby top

Spray jacket

Kew High School dress

Grey with ruby stripe