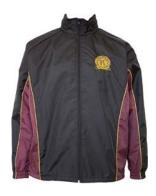

Kew High School blazer

Maroon pullover
Black pullover (VCE only)

Long-sleeved shirt (Classic or tailored)

Short-sleeved shirt

Rugby top

Spray jacket

Kew High School dress

Grey with ruby stripe

### Physical Education (PE) Uniform

The PE uniform MUST be worn for PE, Sport Ed, sporting events and PE excursions. In addition to this, the PE uniform can be worn on any day or season dependent on student choice. With the exception of the spray jacket and rugby top, the PE uniform items cannot be mixed with the Academic uniform.

Rugby top

Spray jacket

Long-sleeved polo

Short-sleeved polo

**Polo in House colours** Blue, red, green, yellow

**Trackpants**Black with logo

Shorts Black with logo

Kew High School broad-brimmed hat Worn Terms 1 & 4