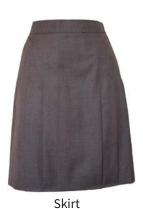

Trousers (Grey)
With or without pleats

Shorts (Grey)
With or without pleats

Socks Black only

**Tights** – to be worn with skirt only. Black cotton blend or opaque (70 denier)

**Kew High School**Aspire . Strive . Achieve.