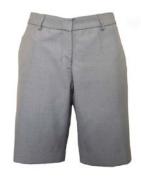

Trousers (Grey)
With or without pleats

Shorts (Grey)
With or without pleats

Socks Black only

**Tights** – to be worn with skirt only. Black cotton blend or opaque (70 denier)

**Kew High School**Aspire . Strive . Achieve.