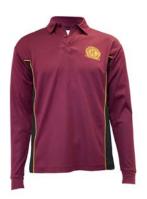

Kew High School blazer

Maroon pullover
Black pullover (VCE only)

Long-sleeved shirt (Classic or tailored)

Short-sleeved shirt

Rugby top

Spray jacket

Kew High School dress

Grey with ruby stripe