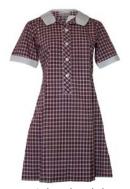

Kew High School blazer

Maroon pullover
Black pullover (VCE only)

Long-sleeved shirt (Classic or tailored)

Short-sleeved shirt

Rugby top

Spray jacket

Kew High School dress

Grey with ruby stripe