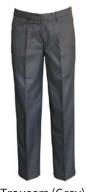

Trousers (Grey)
With or without pleats

Shorts (Grey)
With or without pleats

Socks Black only

**Tights** – to be worn with skirt only. Black cotton blend or opaque (70 denier)

**Kew High School**Aspire . Strive . Achieve.