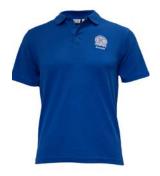

### Physical Education (PE) Uniform

The PE uniform MUST be worn for PE, Sport Ed, sporting events and PE excursions. In addition to this, the PE uniform can be worn on any day or season dependent on student choice. With the exception of the spray jacket and rugby top, the PE uniform items cannot be mixed with the Academic uniform.

Rugby top

Spray jacket

Long-sleeved polo

Short-sleeved polo

**Polo in House colours** Blue, red, green, yellow

**Trackpants**Black with logo

Shorts Black with logo

Kew High School broad-brimmed hat Worn Terms 1 & 4